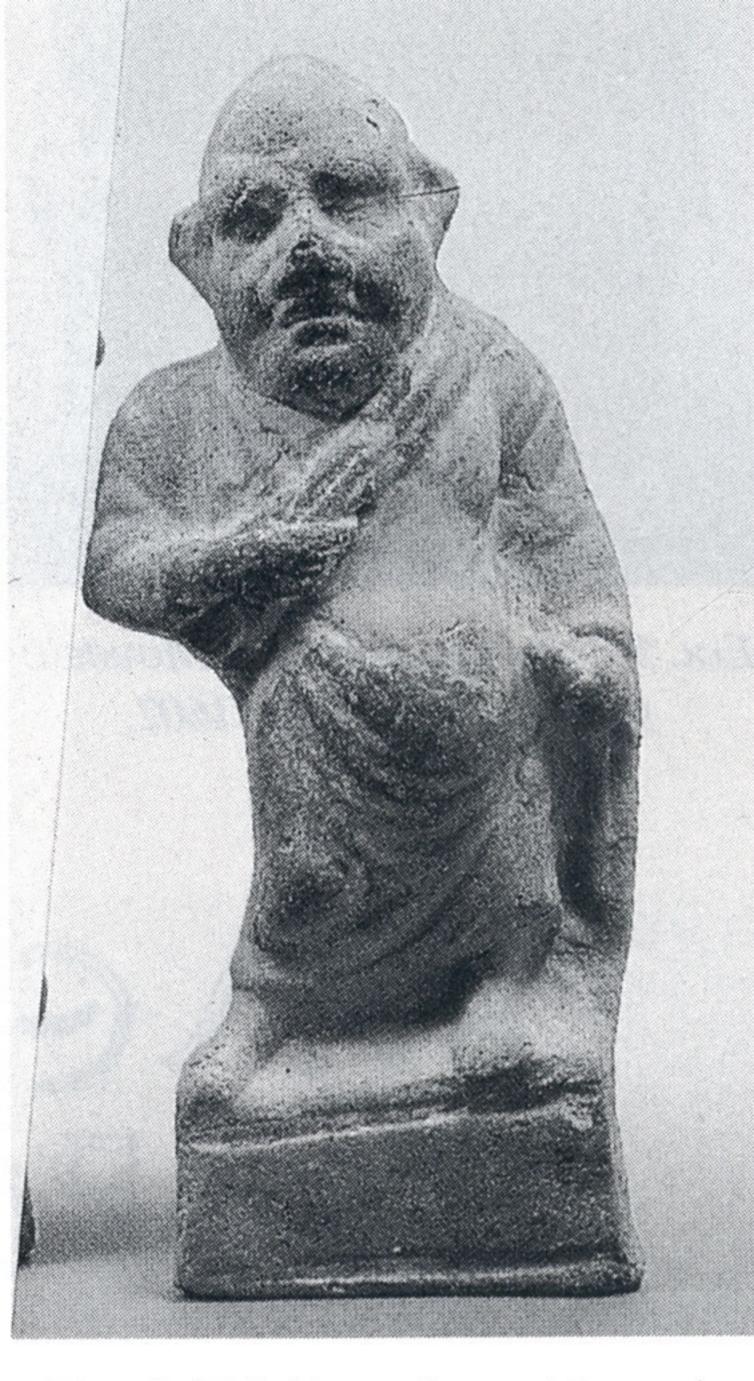

Εικ. 5. Ειδώλιο μιμάδας, Μουσείο Θεσσαλονίκης αφ. 11602.

Fig. 1. Inscription 1. Inscribed plaque from the Nemeseum.