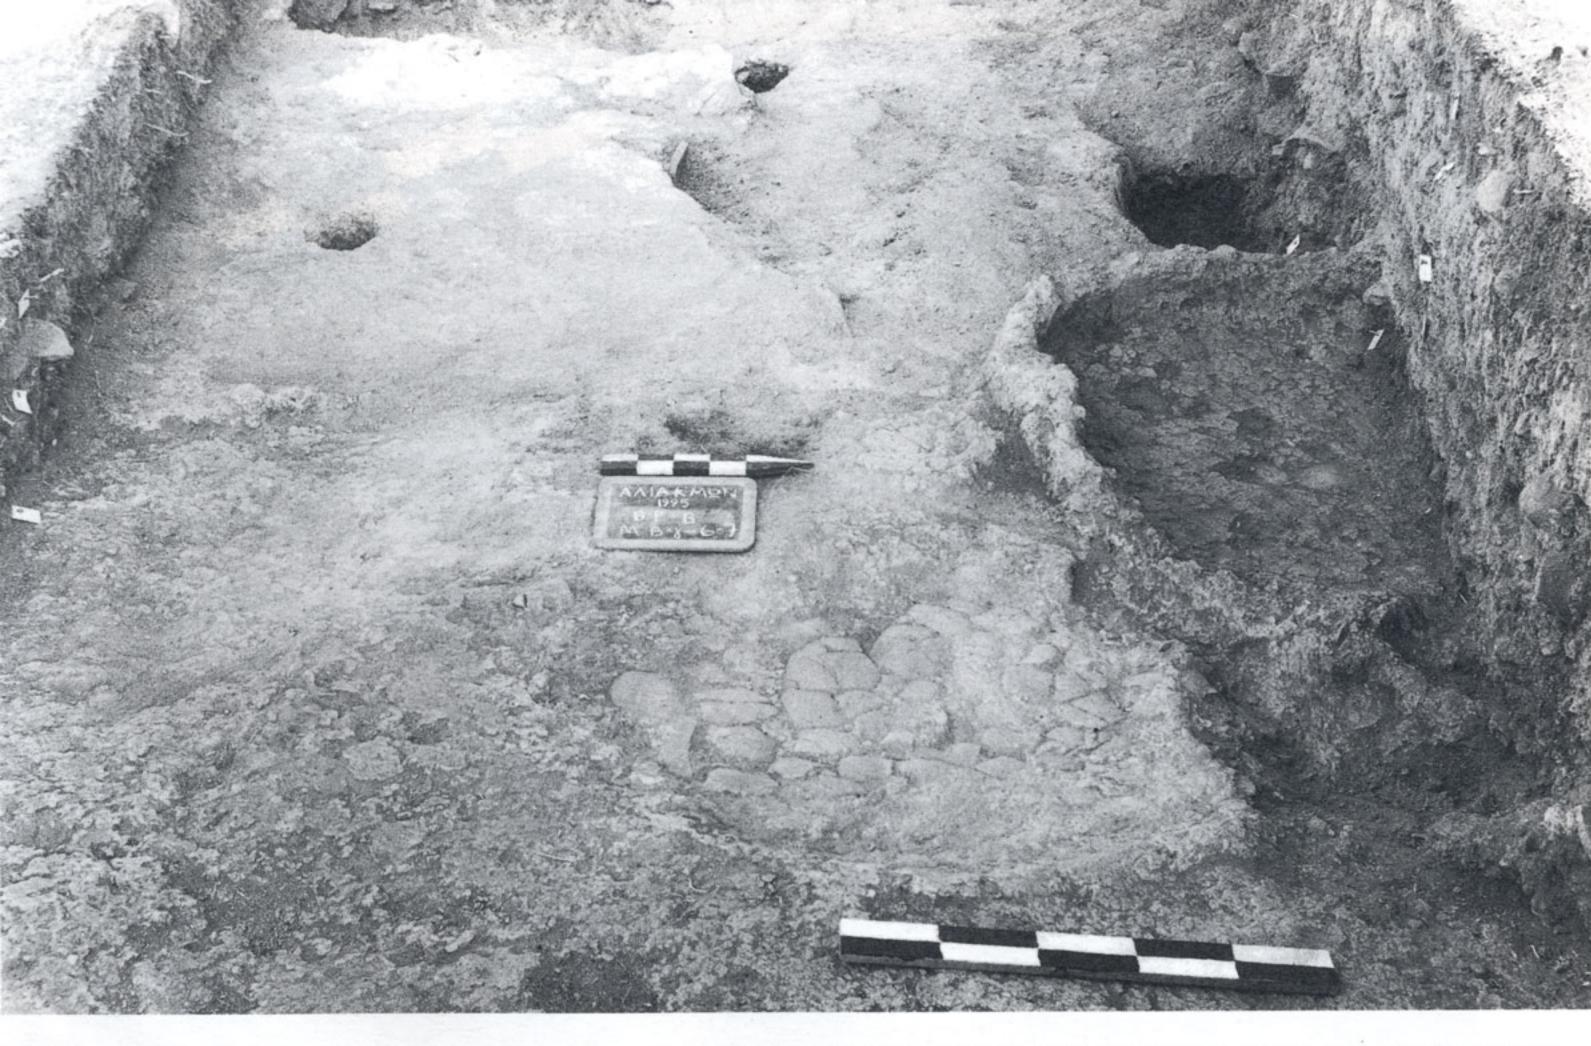

Εικ. 1. Ποοϊστοοικός οικισμός θέσης Βασιλάρα Ράχης Βελβεντού: λείψανα κατοικίας, εστία και τμήμα φούονου της ΠΕΧ.

Fig. 4. Examples of wine amphorae fragments and amphora stamps from Pistiros. After M. Domaradzki, Emporion Pistiros.