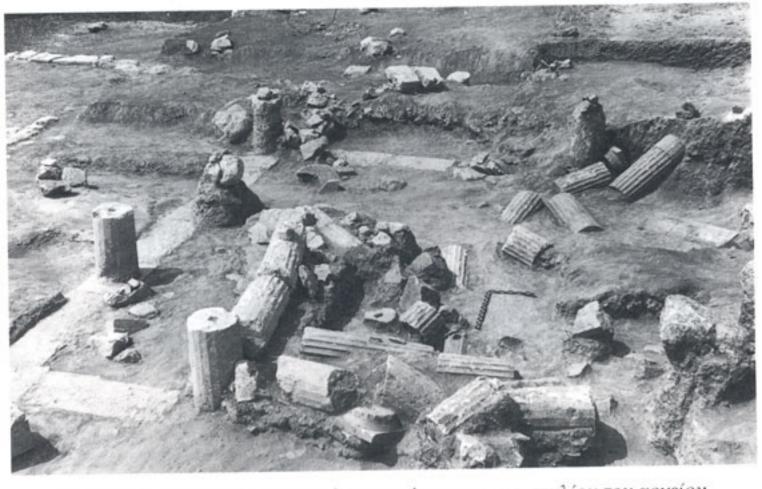

Εικ. 14. Το στρώμα καταστροφής των κιόνων του περιστυλίου του αρχείου.

Εικ. 15. Σφοάγισμα εγγράφου παπύοου με πορτοαίτο άνδοα.

Ειχ. 16. Εφμαϊκή στήλη στον τύπο του Εφμή Πφοπυλαίου από το στφώμα καταστφοφής του αφχείου.