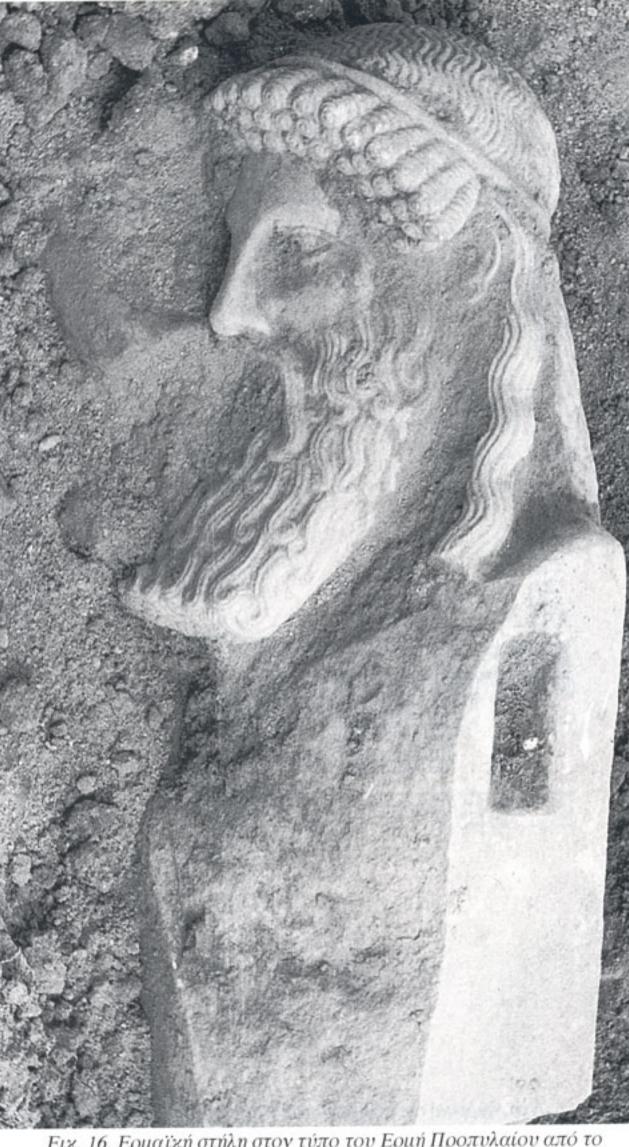

Εικ. 14. Το στρώμα καταστροφής των κιόνων του περιστυλίου του αρχείου.

Εικ. 15. Σφοάγισμα εγγράφου παπύοου με πορτοαίτο άνδοα.

Ειχ. 16. Εφμαϊκή στήλη στον τύπο του Εφμή Πφοπυλαίου από το στφώμα καταστφοφής του αφχείου.