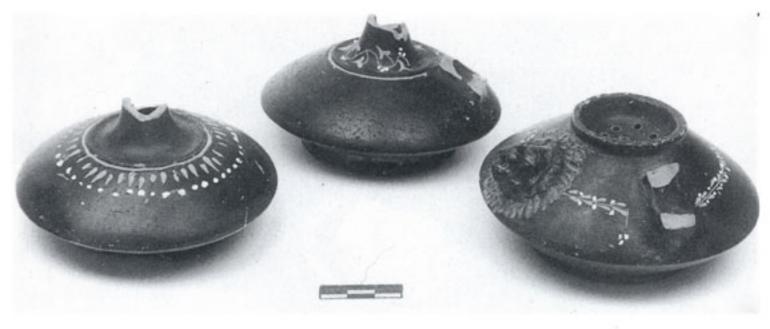

Εικ. 6. Κλίμακα και κεκλιμένο επίπεδο από δίοδο της ΒΑ γωνίας της αγοράς.

Ειχ. 7. Αγγεία με διάχοσμο δυτιχής χλιτύος από το γέμισμα πηγαδιού.

Εικ. 12. Λεπτομέφεια χεφιού χάλκινου μνημείου.

Εικ. 13. Σφοάγισμα από έγγοαφο παπύοου των πολιταρχών της Πέλλας.