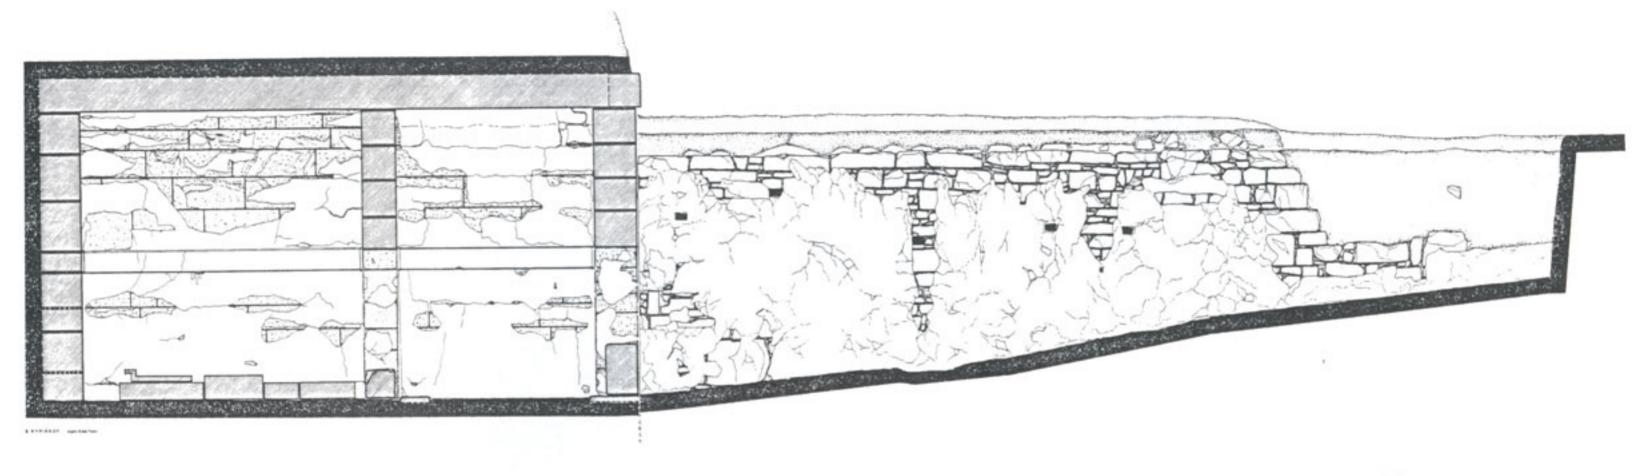

Fig. 2. Tombeau de Kazanlak —le schéma de la décoration peinte dans le dromos et chambre funéraire.

Σχ. 1. Η κάτοψη του μακεδονικού τάφου ΣΤ΄ με τις σαρκοφάγους της Πέλλας.

Σχ. 2. Τομή κατά μήκος (ανατολική) του μακεδονικού τάφου ΣΤ΄ με τις σαφκοφάγους της Πέλλας.