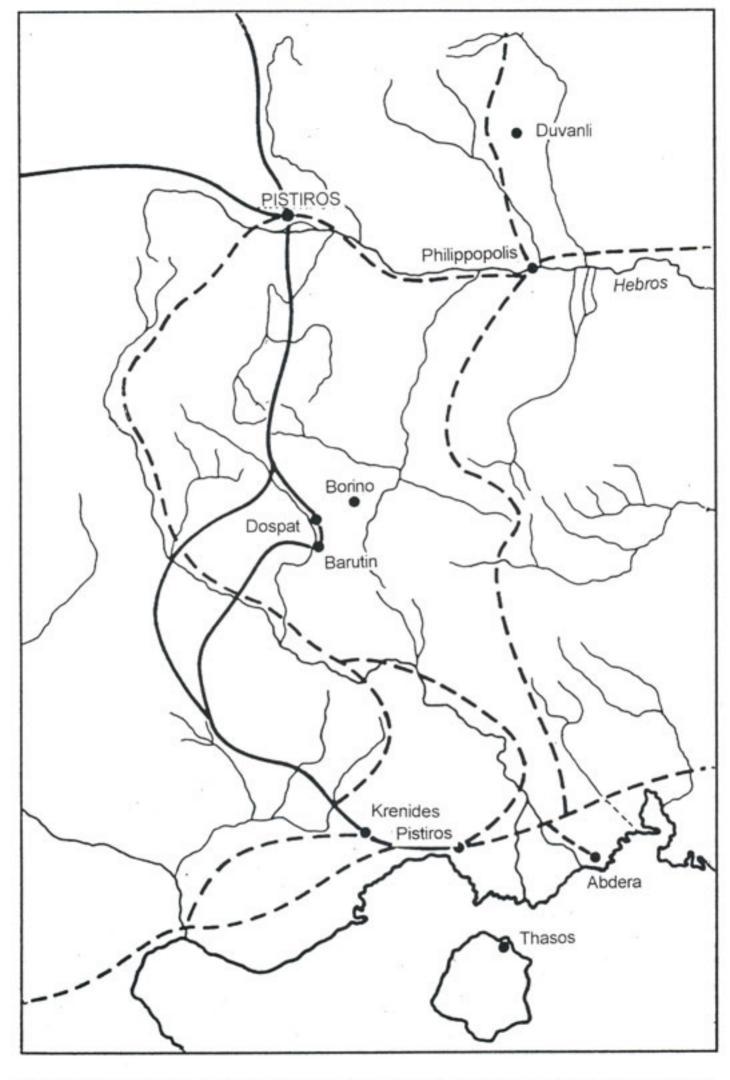

Ειχ. 10. Πήλινο ειδώλιο αναδυομένης Αφοοδίτης.

Ειχ. 11. Πήλινο ειδώλιο αποσανδαλίζουσας Αφοοδίτης.

Εικ. 12. Πήλινο ειδώλιο όφθιας γυναικείας μοφφής.

Fig. 2. Main routes from Pistiros to the south, across the Rhodope mountains. After M. Domaradzki, Emporion Pistiros, Trako-gr'cki t'rgovski otnošenija, Pazardžik 1994.