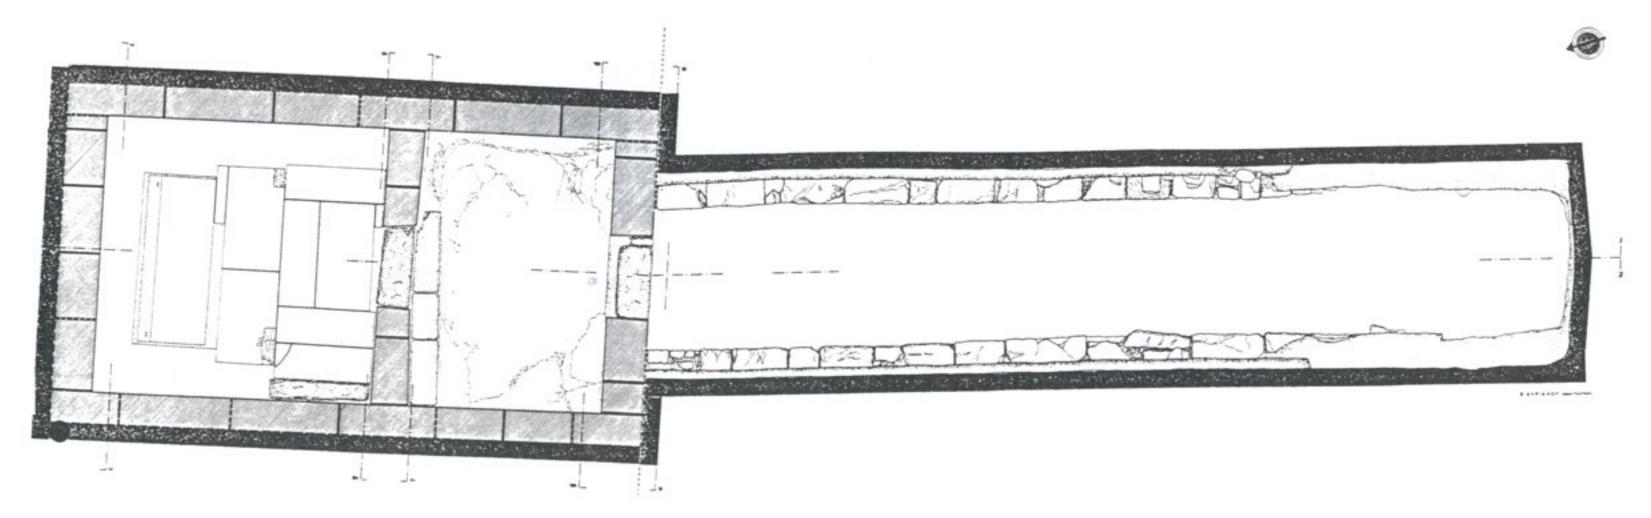

Fig. 2. Tombeau de Kazanlak —le schéma de la décoration peinte dans le dromos et chambre funéraire.

Σχ. 1. Η κάτοψη του μακεδονικού τάφου ΣΤ΄ με τις σαρκοφάγους της Πέλλας.

Σχ. 2. Τομή κατά μήκος (ανατολική) του μακεδονικού τάφου ΣΤ΄ με τις σαφκοφάγους της Πέλλας.