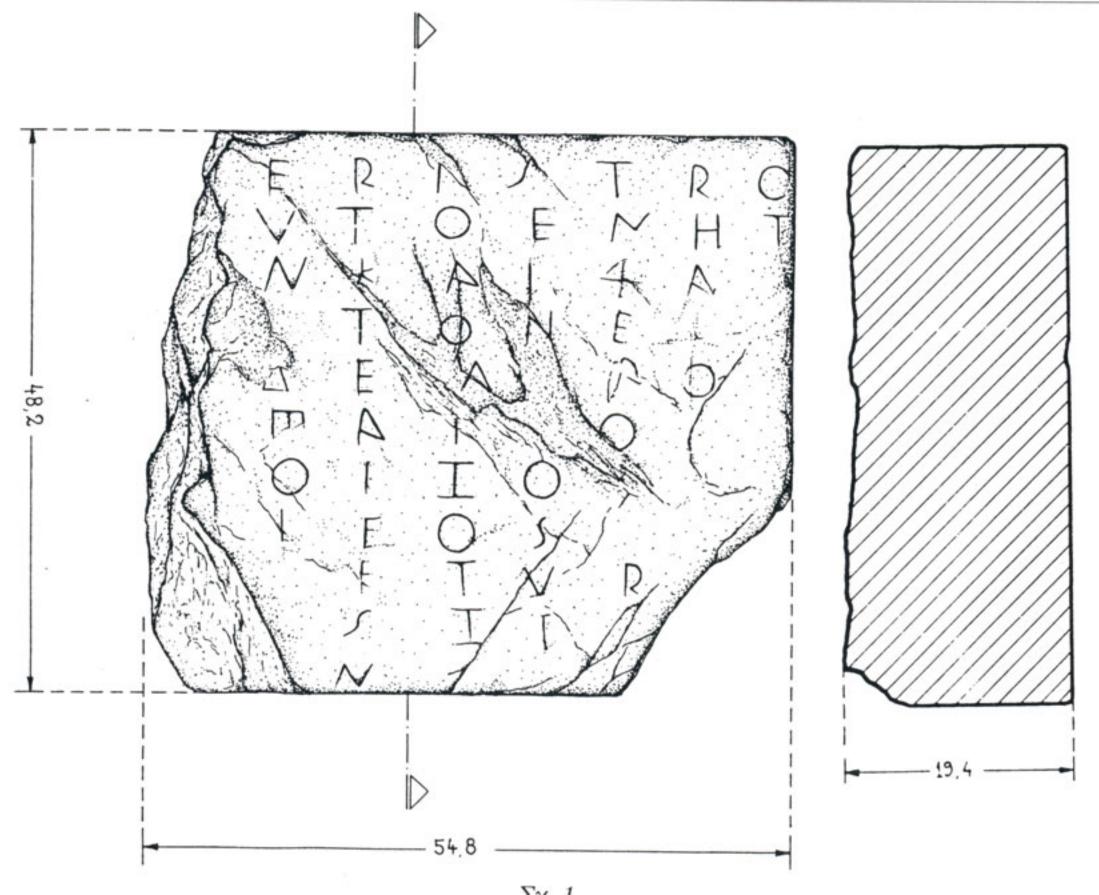

Σχ. 1. Σχέδιο μαρμάρινης ενεπίγραφης πλάκας από το φρούριο των Βρασνών.

 $\Sigma \chi$ . 4.

Ενσφοάγιστοι κέραμοι από το φοούριο των Βρασνών.

Ενσφοάγιστοι κέραμοι από το φοούριο των Βρασνών.

Εικ. 1. Τμήμα νεκροταφείου περιοχής αγοράς και λείψανα οικοδομικού τετραγώνου που χτίστηκε μετά την καταστροφή του.