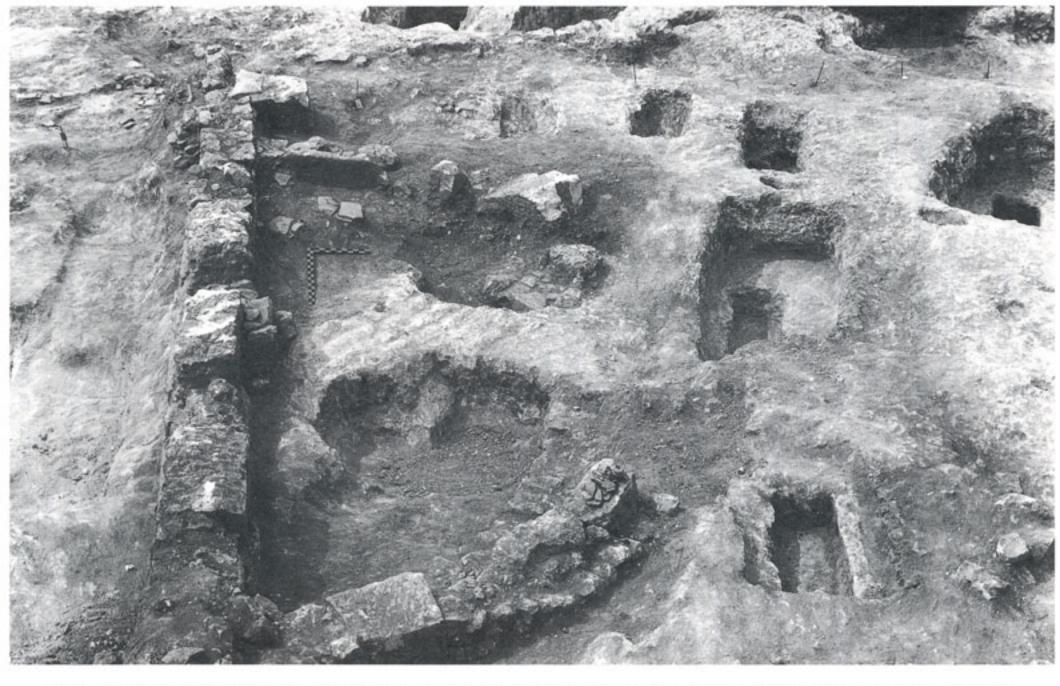

Σχ. 1. Σχέδιο μαρμάρινης ενεπίγραφης πλάκας από το φρούριο των Βρασνών.

 $\Sigma \chi$ . 4.

Ενσφοάγιστοι κέραμοι από το φοούριο των Βρασνών.

Ενσφοάγιστοι κέραμοι από το φοούριο των Βρασνών.

Εικ. 1. Τμήμα νεκροταφείου περιοχής αγοράς και λείψανα οικοδομικού τετραγώνου που χτίστηκε μετά την καταστροφή του.