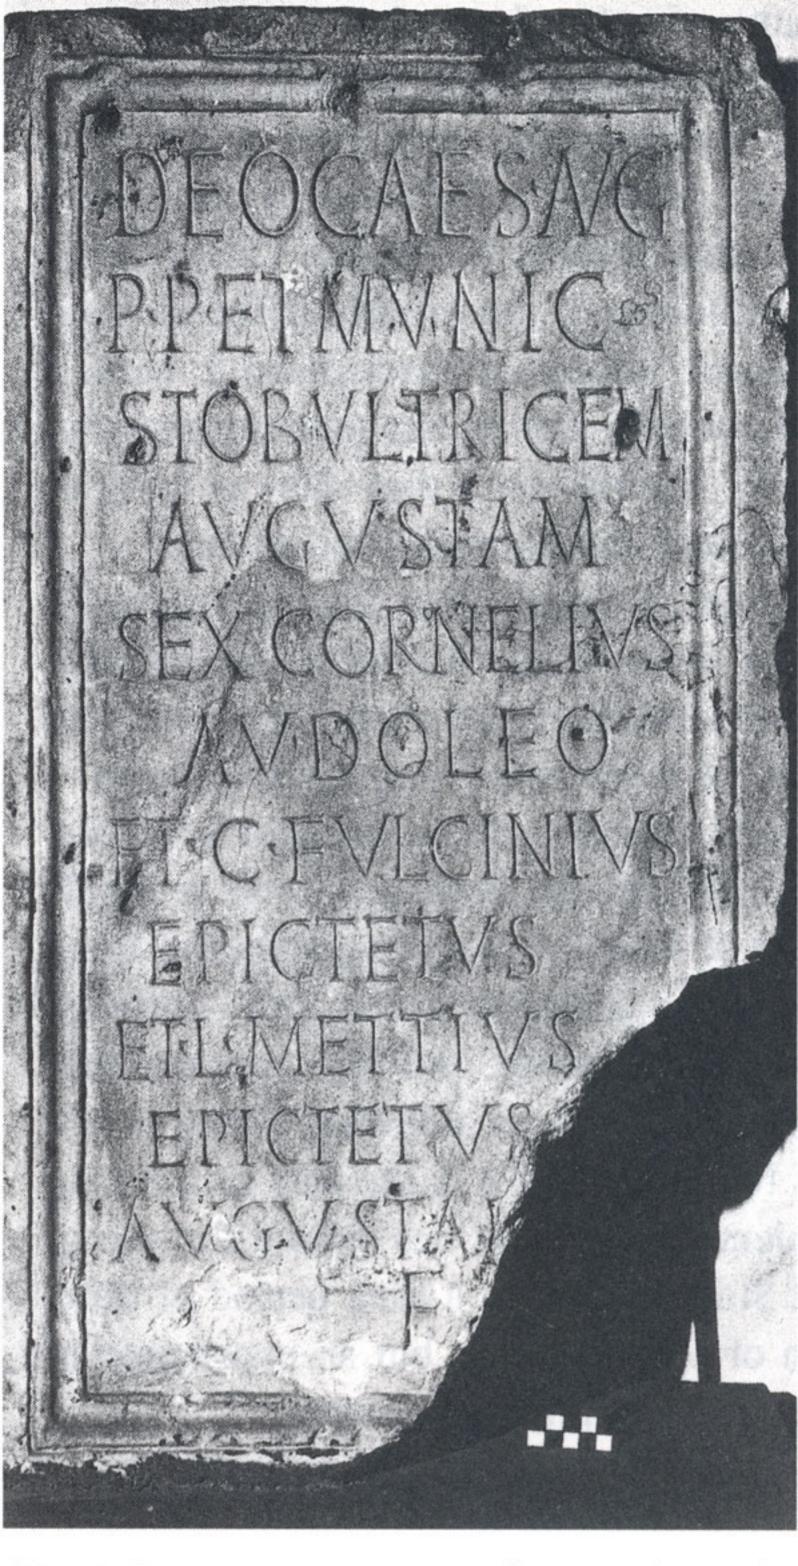

Εικ. 5. Ειδώλιο μιμάδας, Μουσείο Θεσσαλονίκης αφ. 11602.

Fig. 1. Inscription 1. Inscribed plaque from the Nemeseum.