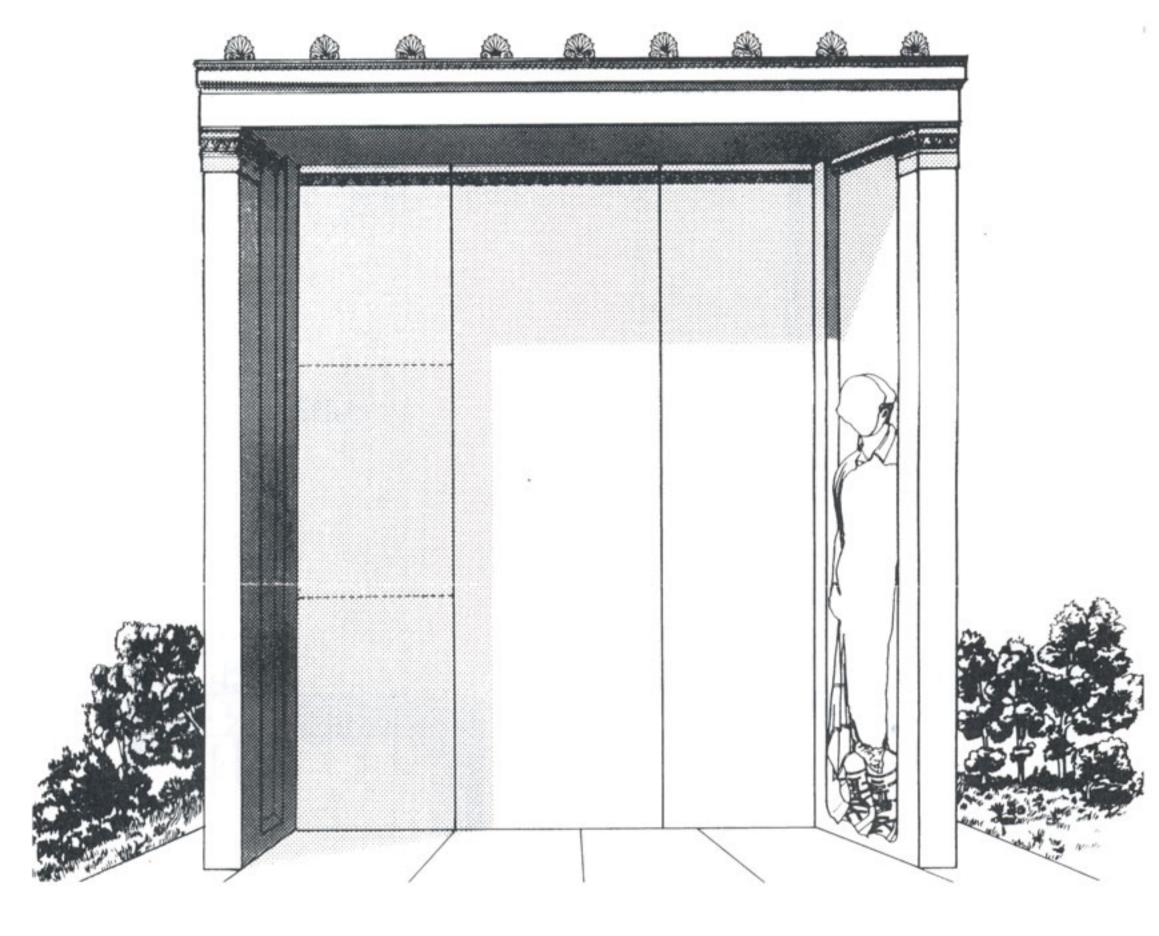

Σχ. 3. Αναπαράσταση του επιτύμβιου ναϊσκόμορφου μνημείου, χωρίς το βάθρο του.

Εικ. 1. Δίον: Η ζωφόρος με τις παραστάσεις όπλων.

Σχ. 5. Αναπαράσταση του μαρμάρινου επιτύμβιου αναγλύφου, χωρίς την αρχιτεκτονική του πλαισίωση.