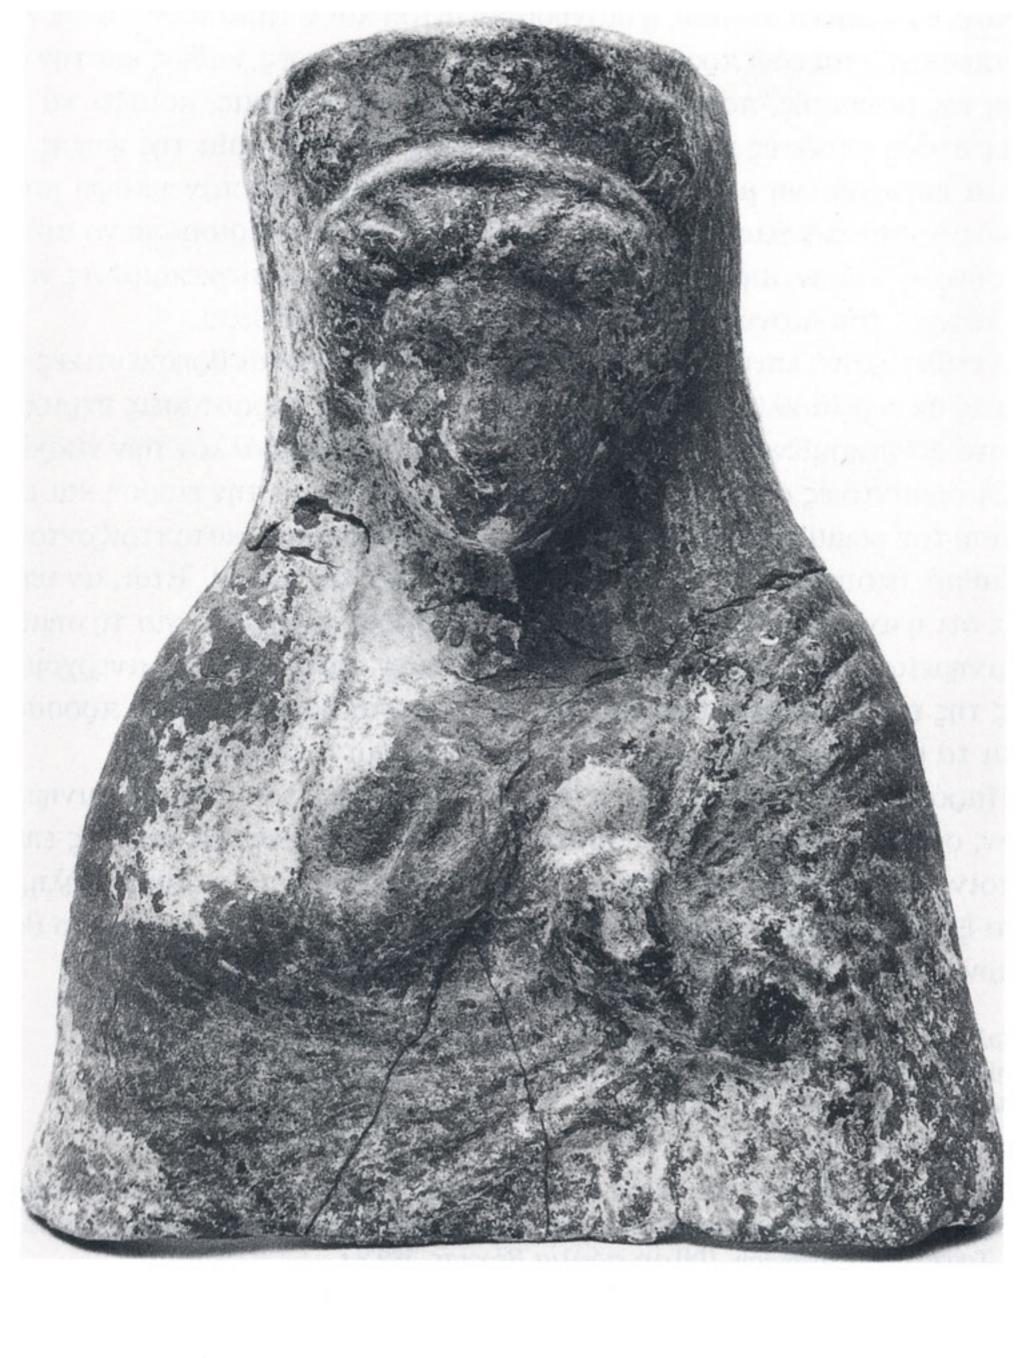

5 1C

Σχ. 2. Μολύβδινος κατάδεσμος από το νεκφοταφείο της πεφιοχής της αγοφάς.

Εικ. 1. Βέροια, Πήλινη προτομή γυναικείας θεότητας, από ταφή του τέλους του 4ου αι. π.Χ.

II. 1. Les murs de St. Erasmo-Gabavci. 2. Le milliaire d'Ohrid. 3. Les murs de "Trebeniško Kale".