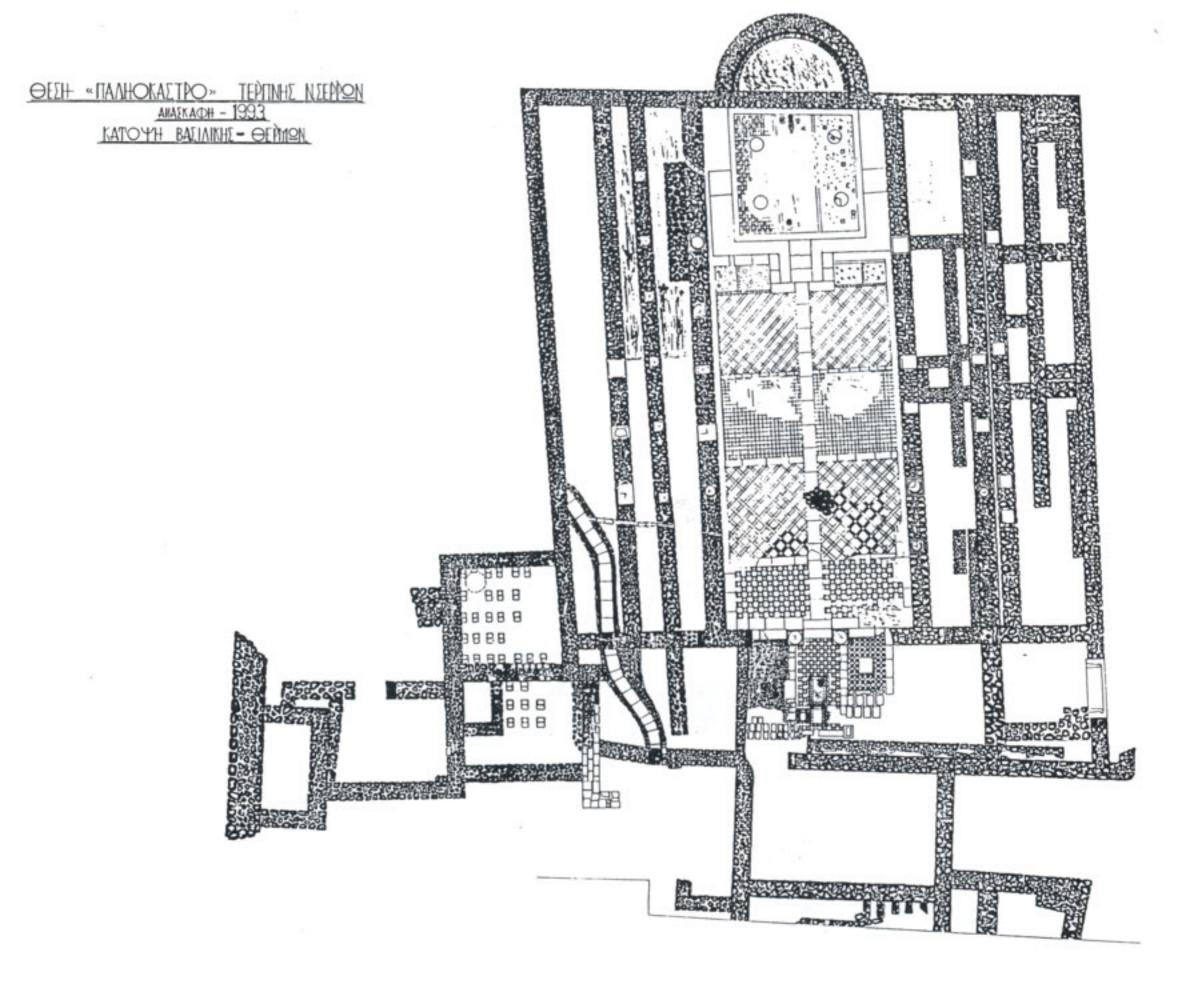

P HO 043472

Σχ. 2. Κάτοψη τομέα Ι με επάλληλες οικιστικές φάσεις ελληνιστικών και φωμαϊκών χφόνων.

Σχ. 3. Κάτοψη βασιλικής-θερμών.

Εικ. 2. Ειδώλιο μίμου, Μουσείο Θεσσαλονίκης αφ. 11601.

Ειχ. 4. Πλαστιχό αγγείο από την Κνίδο, Βρετανιχό Μουσείο αρ. 1814.7-4.301.