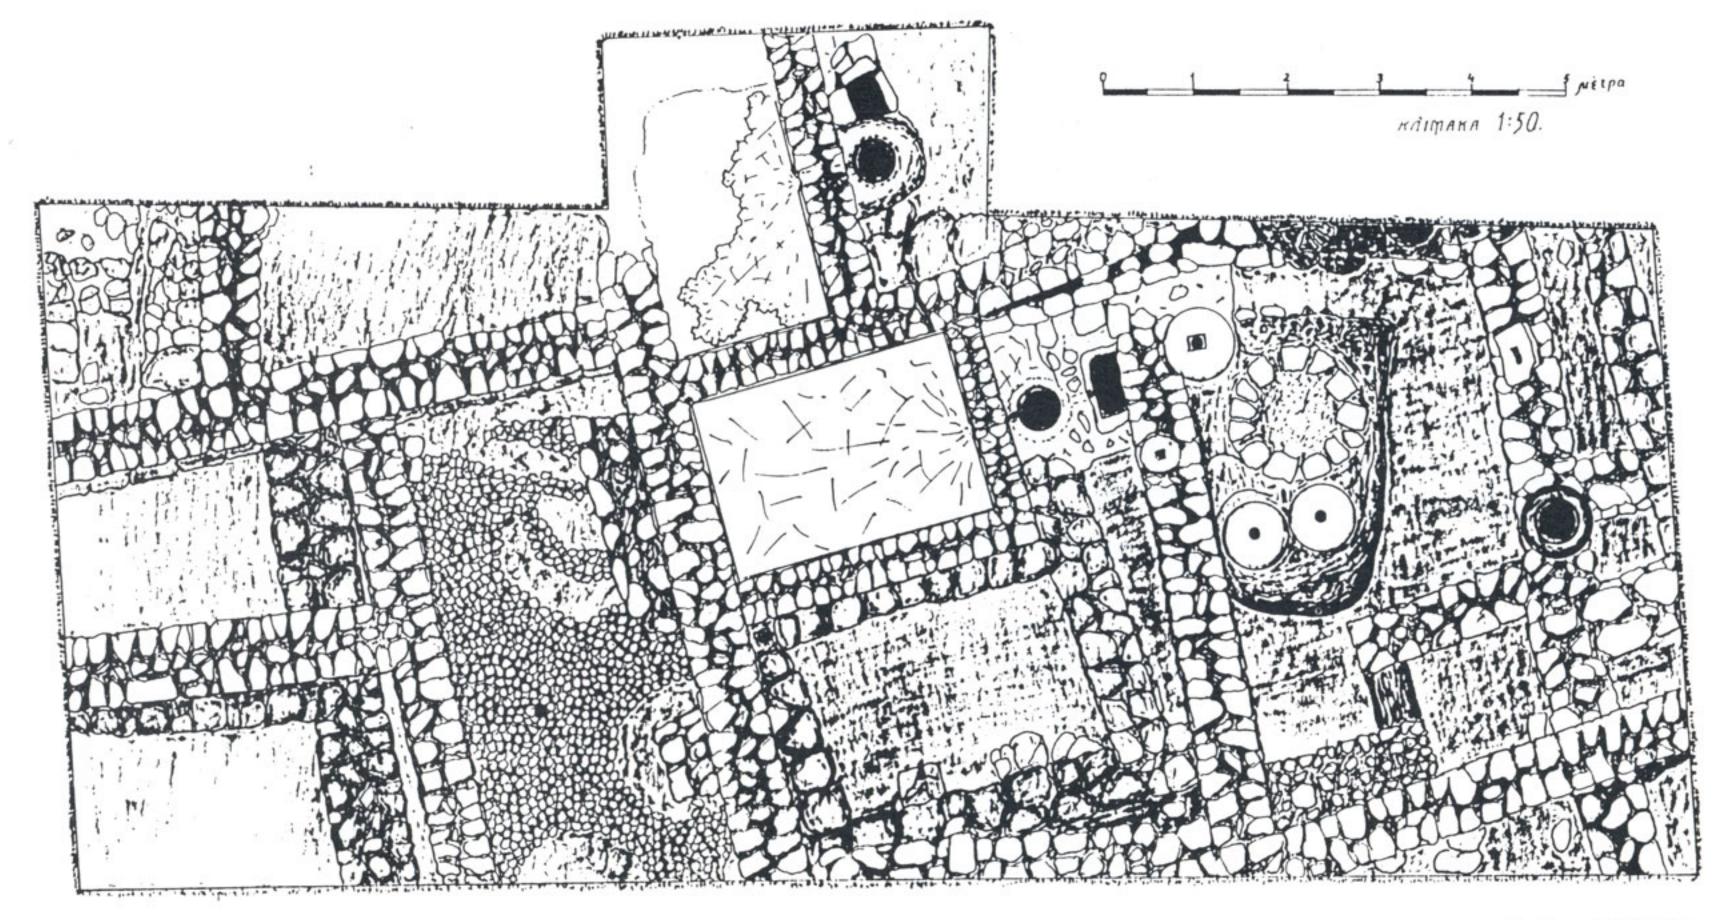

P HO 043472

Σχ. 2. Κάτοψη τομέα Ι με επάλληλες οικιστικές φάσεις ελληνιστικών και φωμαϊκών χφόνων.

Σχ. 3. Κάτοψη βασιλικής-θερμών.

Εικ. 2. Ειδώλιο μίμου, Μουσείο Θεσσαλονίκης αφ. 11601.

Ειχ. 4. Πλαστιχό αγγείο από την Κνίδο, Βρετανιχό Μουσείο αρ. 1814.7-4.301.