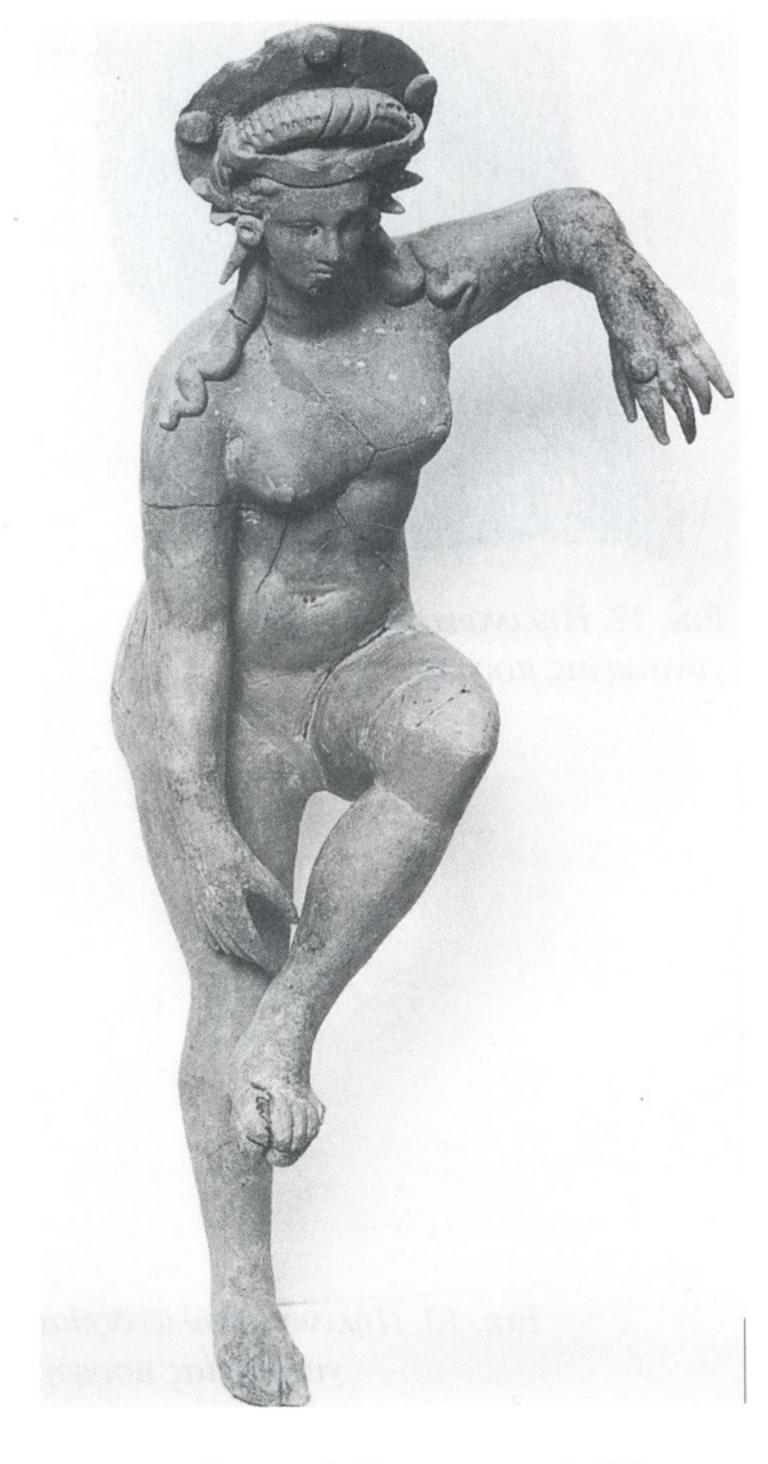

P HO 043472

Σχ. 2. Κάτοψη τομέα Ι με επάλληλες οικιστικές φάσεις ελληνιστικών και φωμαϊκών χφόνων.

Σχ. 3. Κάτοψη βασιλικής-θερμών.

Εικ. 2. Ειδώλιο μίμου, Μουσείο Θεσσαλονίκης αφ. 11601.

Ειχ. 4. Πλαστιχό αγγείο από την Κνίδο, Βρετανιχό Μουσείο αρ. 1814.7-4.301.

Εικ. 5. Ειδώλιο μιμάδας, Μουσείο Θεσσαλονίκης αφ. 11602.

Fig. 1. Inscription 1. Inscribed plaque from the Nemeseum.