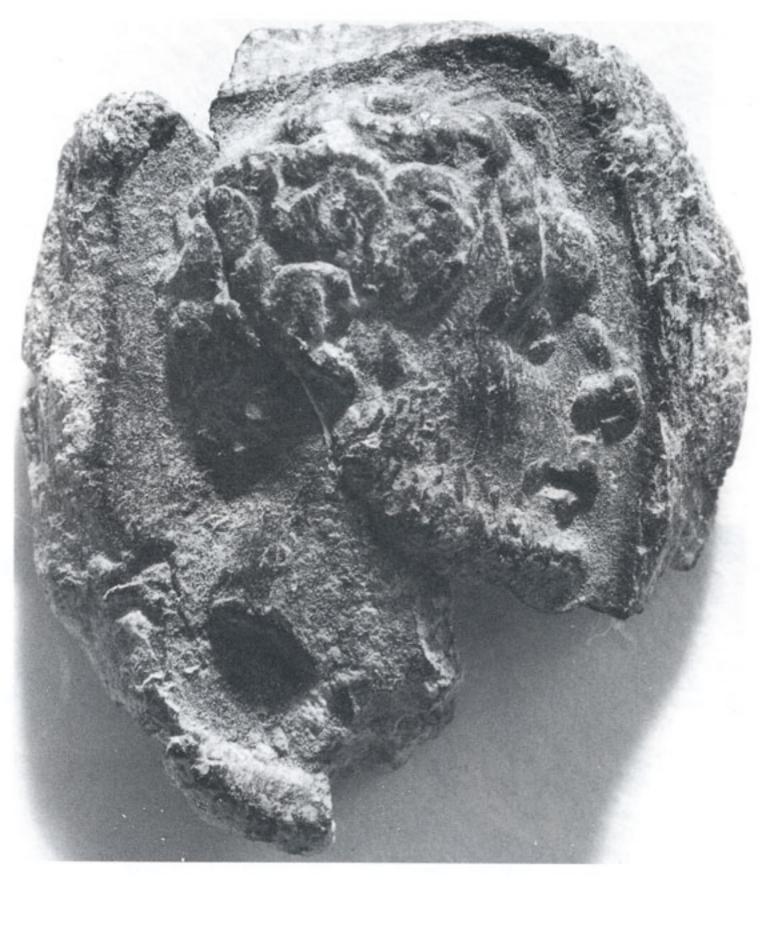

Εικ. 14. Το στρώμα καταστροφής των κιόνων του περιστυλίου του αρχείου.

Εικ. 15. Σφοάγισμα εγγράφου παπύοου με πορτοαίτο άνδοα.

Ειχ. 16. Εφμαϊκή στήλη στον τύπο του Εφμή Πφοπυλαίου από το στφώμα καταστφοφής του αφχείου.