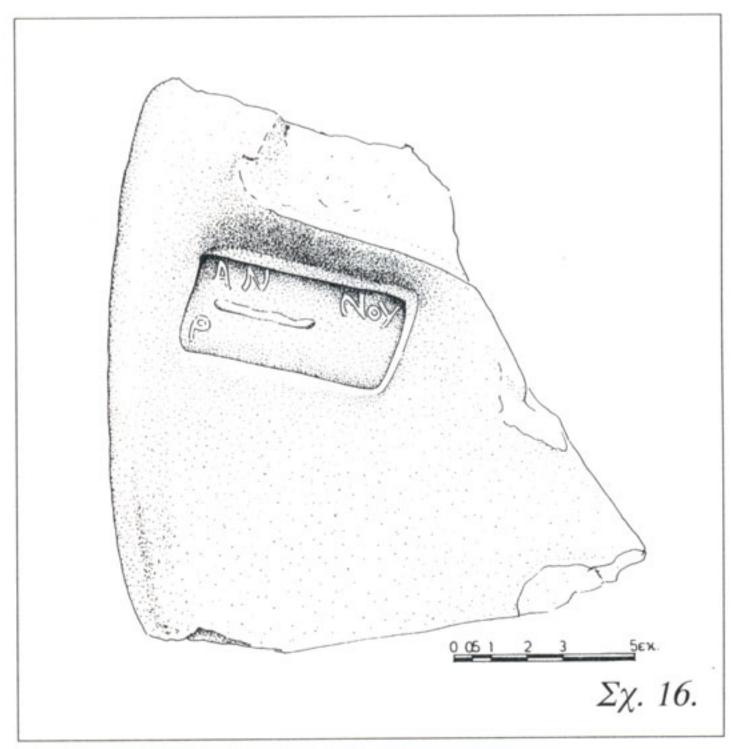

Εικ. 14. Το στρώμα καταστροφής των κιόνων του περιστυλίου του αρχείου.

Εικ. 15. Σφοάγισμα εγγράφου παπύοου με πορτοαίτο άνδοα.

Ειχ. 16. Εφμαϊκή στήλη στον τύπο του Εφμή Πφοπυλαίου από το στφώμα καταστφοφής του αφχείου.