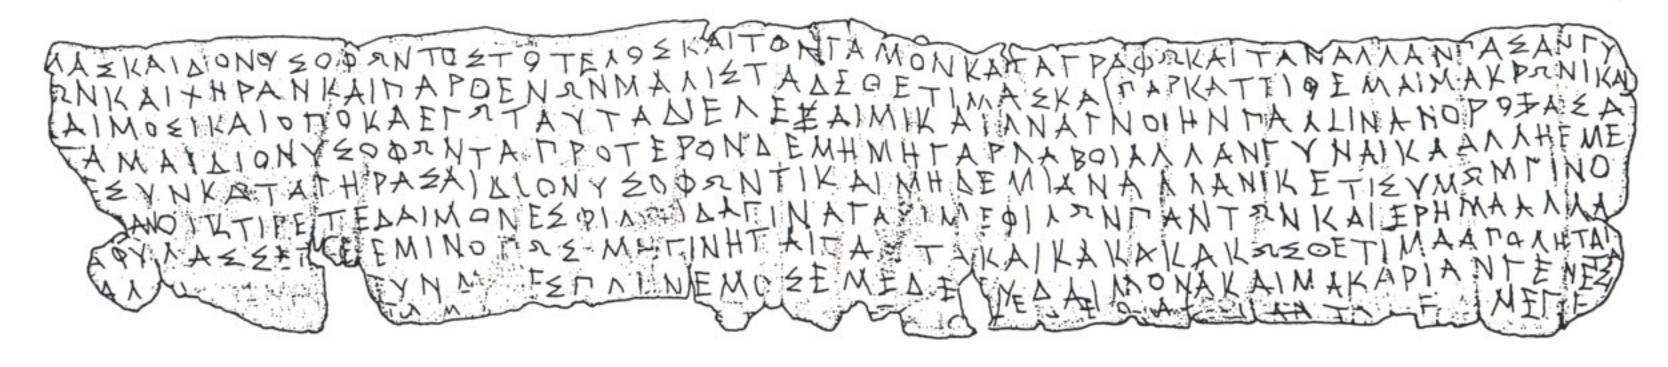

Εικ. 5. Ειδώλιο μιμάδας, Μουσείο Θεσσαλονίκης αφ. 11602.

Fig. 1. Inscription 1. Inscribed plaque from the Nemeseum.