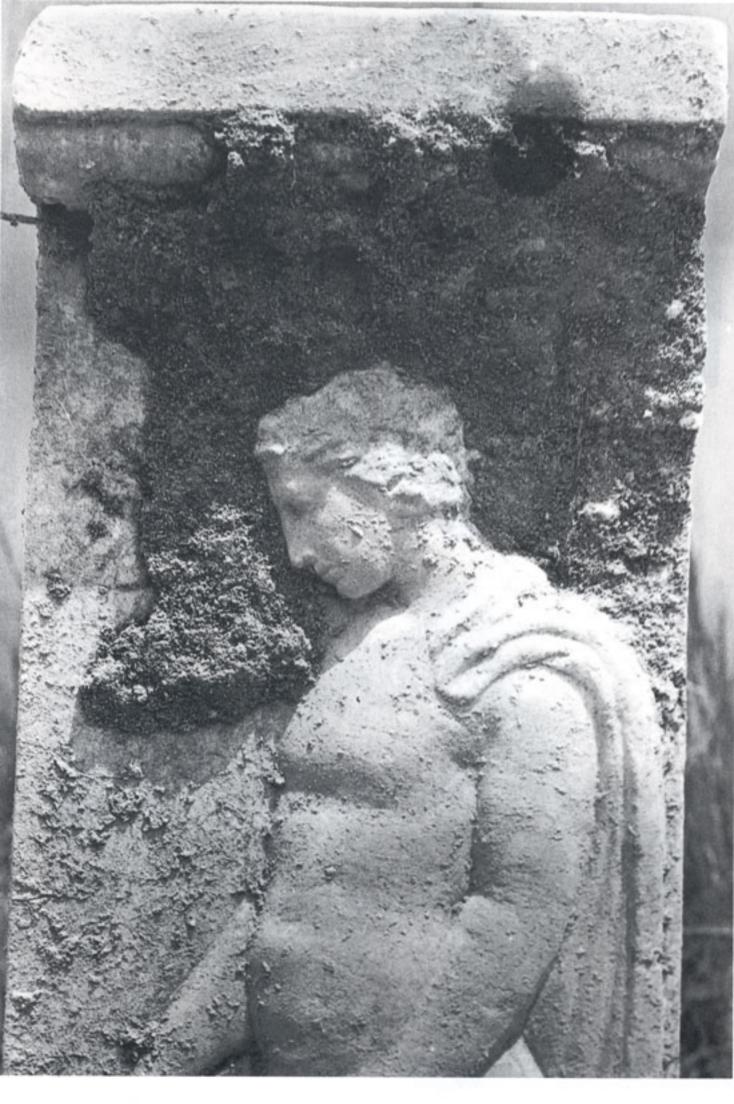

Εικ. 2-3. Υδοία με τον αγώνα Αθηνάς και Ποσειδώνα στην κύοια όψη και φυτικό διάκοσμο στην πίσω.

Εικ. 4. Λεπτομέφεια της επιτύμβιας στήλης του Ξάνθου.

Εικ. 5. Τμήμα εργαστηρίου-καταστήματος κεραμικής της ανατολικής πτέρυγας.