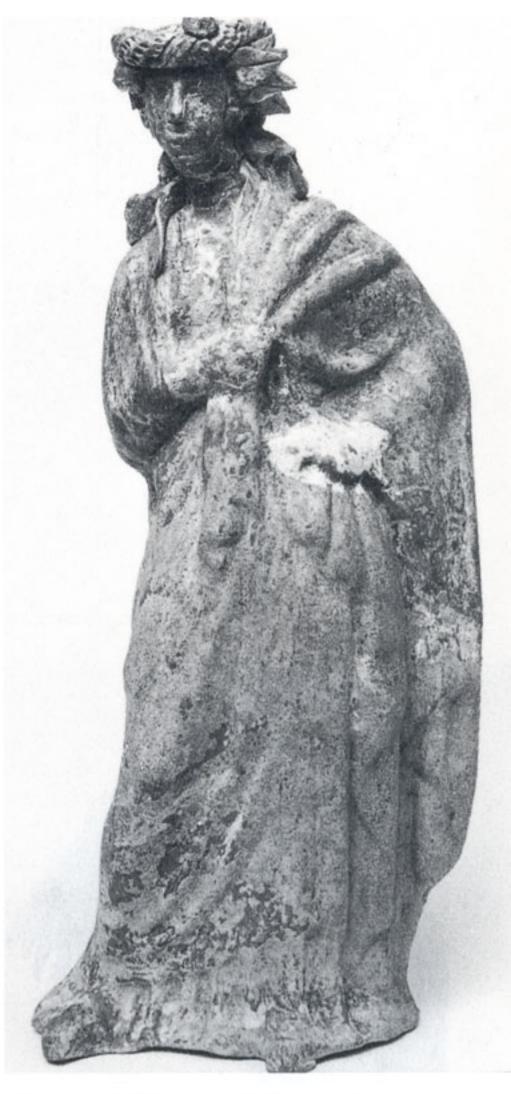

P HO 043472

Σχ. 2. Κάτοψη τομέα Ι με επάλληλες οικιστικές φάσεις ελληνιστικών και φωμαϊκών χφόνων.

Σχ. 3. Κάτοψη βασιλικής-θερμών.

Εικ. 2. Ειδώλιο μίμου, Μουσείο Θεσσαλονίκης αφ. 11601.

Ειχ. 4. Πλαστιχό αγγείο από την Κνίδο, Βρετανιχό Μουσείο αρ. 1814.7-4.301.

Εικ. 5. Ειδώλιο μιμάδας, Μουσείο Θεσσαλονίκης αφ. 11602.

Fig. 1. Inscription 1. Inscribed plaque from the Nemeseum.