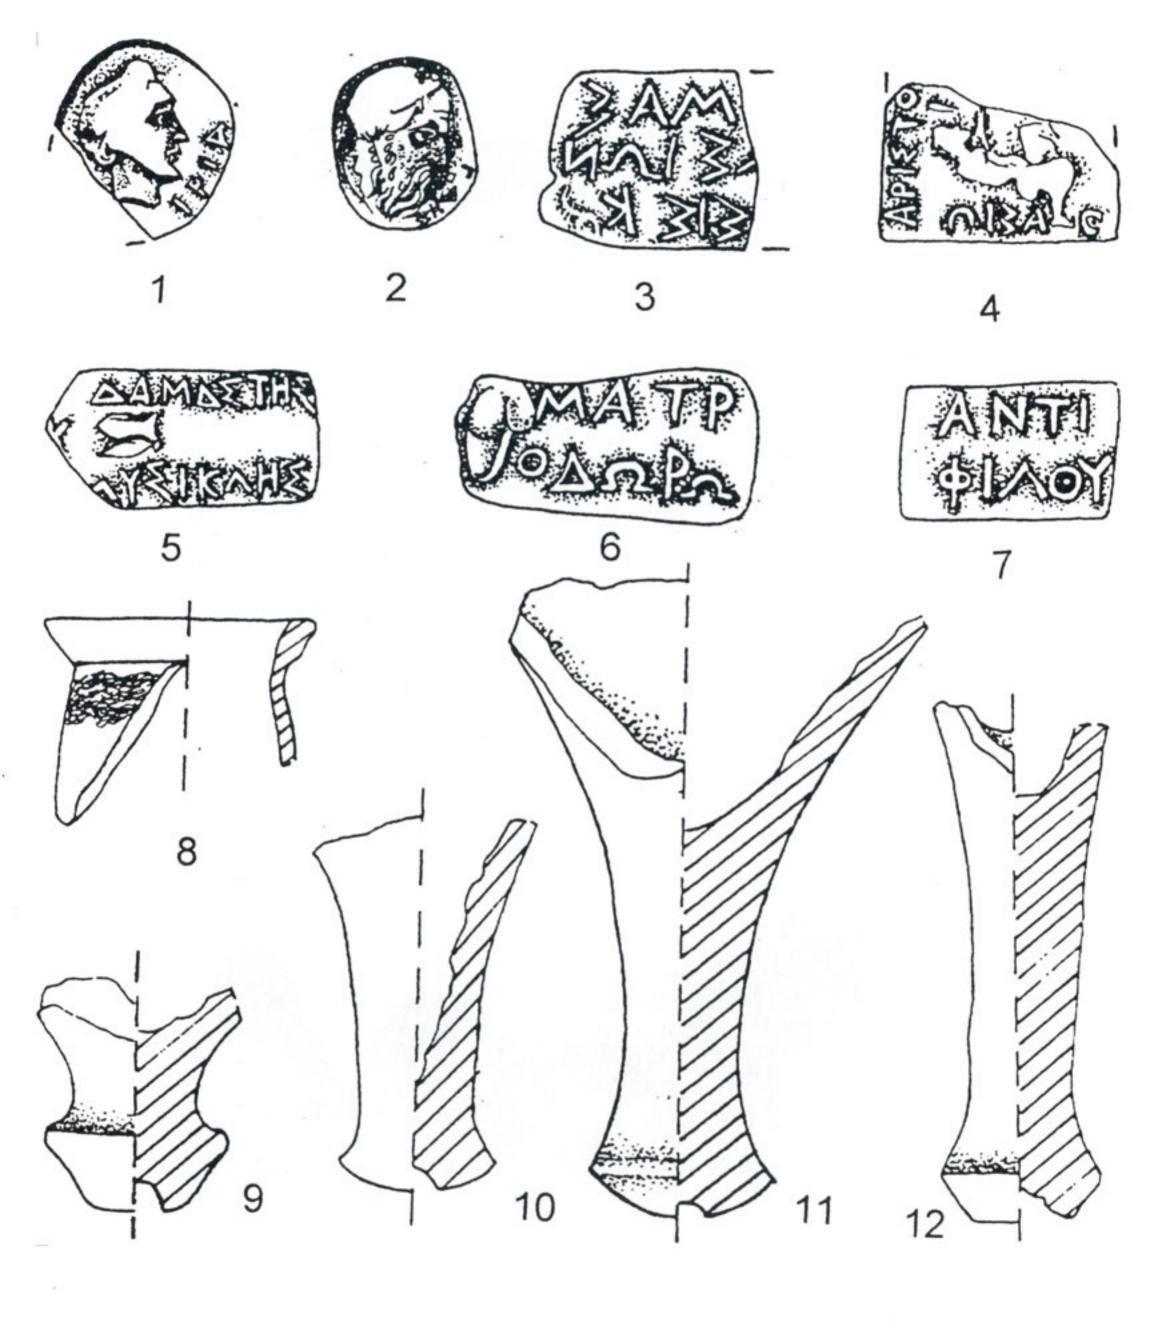

Σχ. 1. Σχέδιο μαρμάρινης ενεπίγραφης πλάκας από το φρούριο των Βρασνών.

 $\Sigma \chi$ . 4.

Ενσφοάγιστοι κέραμοι από το φοούριο των Βρασνών.

Ενσφοάγιστοι κέραμοι από το φοούριο των Βρασνών.

Εικ. 1. Τμήμα νεκροταφείου περιοχής αγοράς και λείψανα οικοδομικού τετραγώνου που χτίστηκε μετά την καταστροφή του.