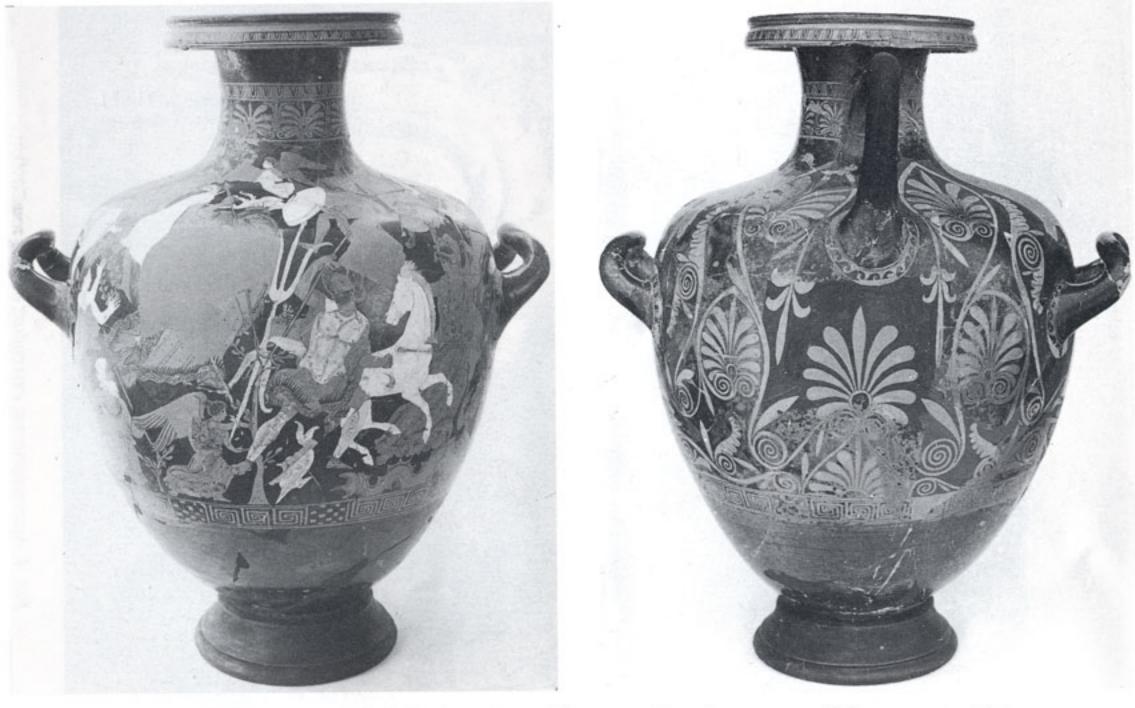

Εικ. 2-3. Υδοία με τον αγώνα Αθηνάς και Ποσειδώνα στην κύοια όψη και φυτικό διάκοσμο στην πίσω.

Εικ. 4. Λεπτομέφεια της επιτύμβιας στήλης του Ξάνθου.

Εικ. 5. Τμήμα εργαστηρίου-καταστήματος κεραμικής της ανατολικής πτέρυγας.