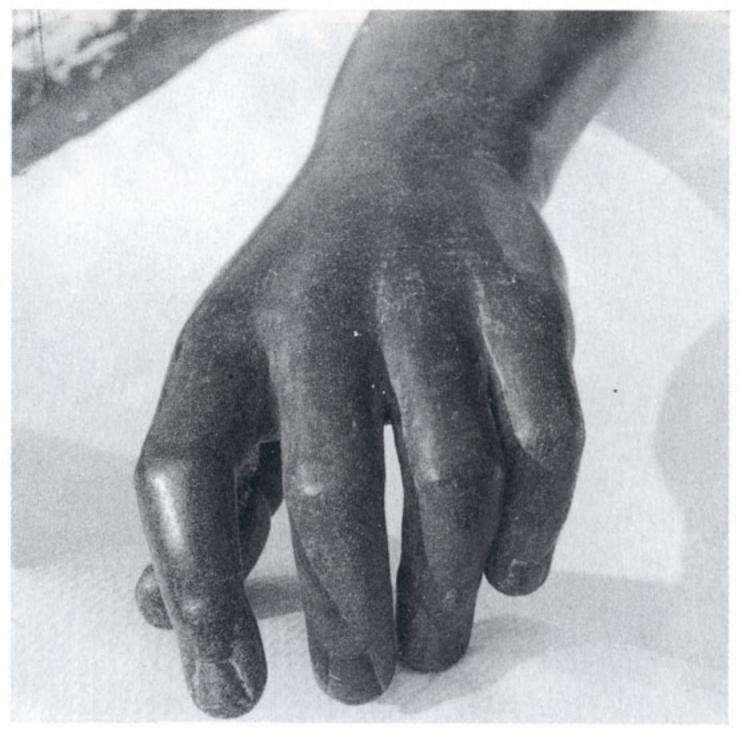

Εικ. 6. Κλίμακα και κεκλιμένο επίπεδο από δίοδο της ΒΑ γωνίας της αγοράς.

Ειχ. 7. Αγγεία με διάχοσμο δυτιχής χλιτύος από το γέμισμα πηγαδιού.

Εικ. 12. Λεπτομέφεια χεφιού χάλκινου μνημείου.

Εικ. 13. Σφοάγισμα από έγγοαφο παπύοου των πολιταρχών της Πέλλας.