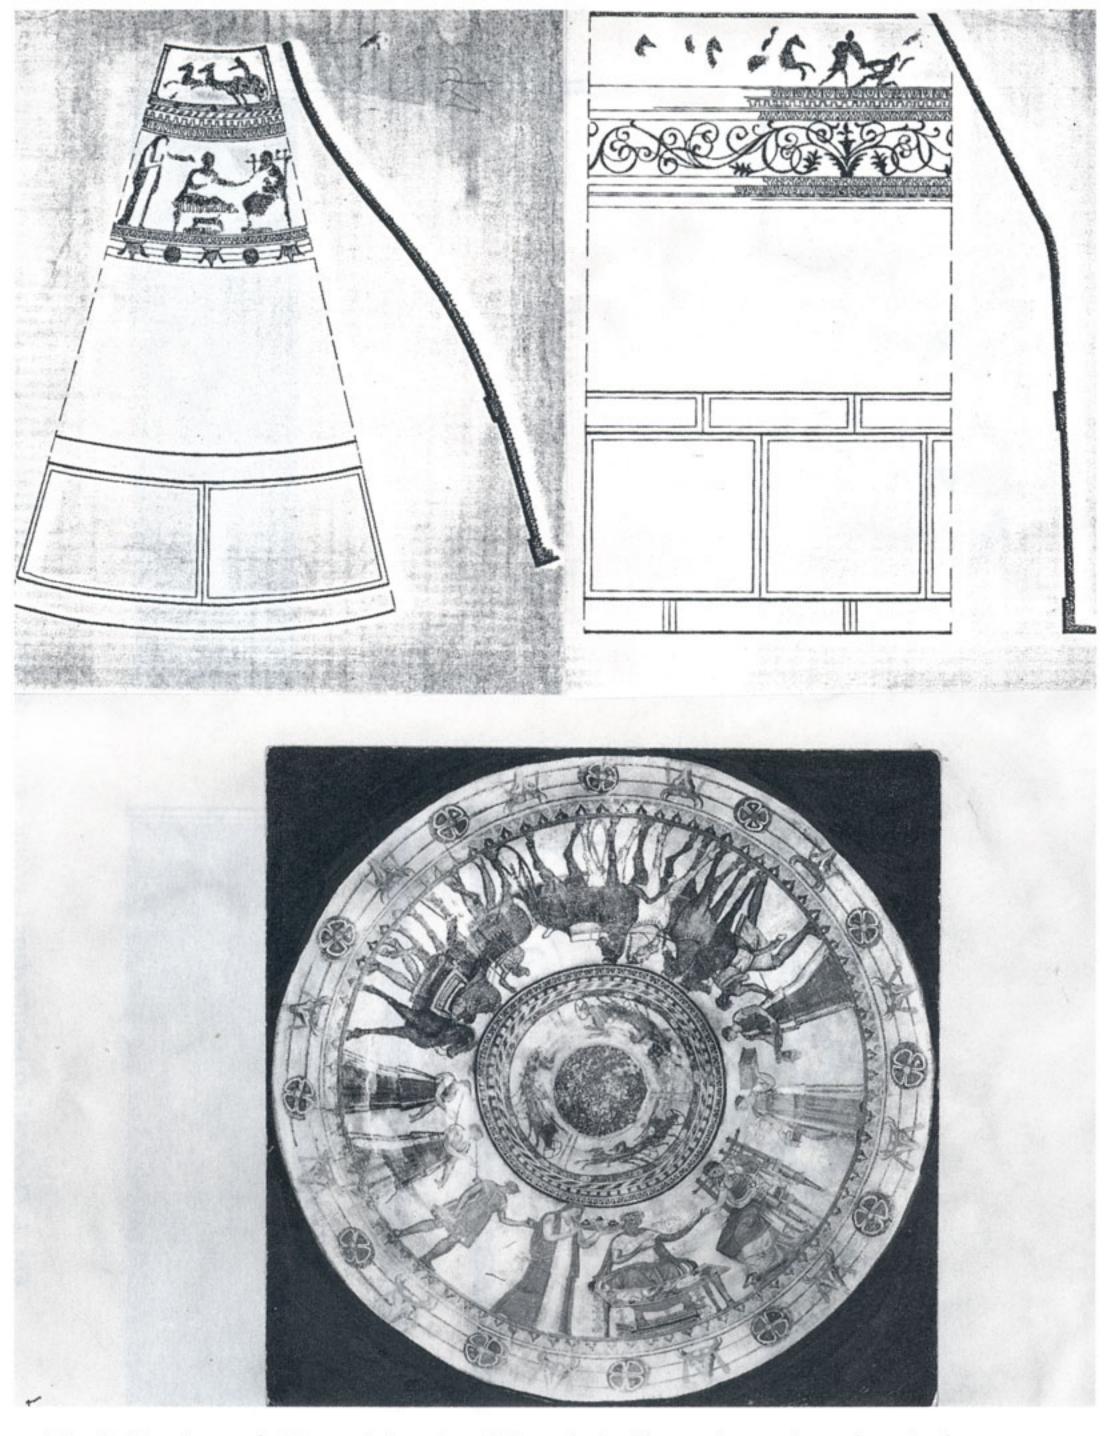

Εικ. 2-3. Υδοία με τον αγώνα Αθηνάς και Ποσειδώνα στην κύοια όψη και φυτικό διάκοσμο στην πίσω.

Εικ. 4. Λεπτομέφεια της επιτύμβιας στήλης του Ξάνθου.

Εικ. 5. Τμήμα εργαστηρίου-καταστήματος κεραμικής της ανατολικής πτέρυγας.